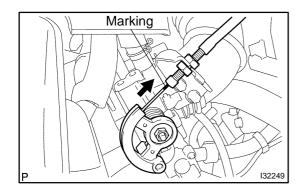

### 1. CHECK PLAY OF ACCELERATOR AUTO DRIVE CABLE ASSY (1ZZ-FE)

(a) Push the wire into the cable so as not to move the throttle link and put a mark on the position shown in the illustration.

(b) Pull the wire and check the moved distance of the mark.