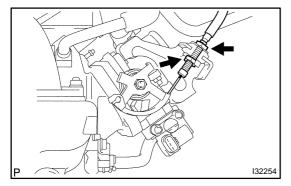

### 4. ADJUST PLAY IN ACCELERATOR AUTO DRIVE CABLE ASSY (2ZZ-GE)

(a) Changing the double nut position shown by the arrows, adjust the play to the standard value.

Standard: 2 - 6 mm (0.079 - 0.236 in.)

### 3. CHECK PLAY OF ACCELERATOR AUTO DRIVE CABLE ASSY (2ZZ-GE)

(a) Push the wire into the cable so as not to move the throttle link and put a mark on the position shown in the illustration.

2003 COROLLA MATRIX (RM940U)