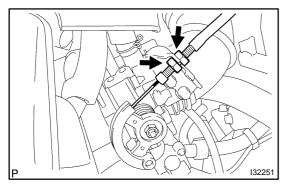

### 3. CHECK PLAY OF ACCELERATOR AUTO DRIVE CABLE ASSY (2ZZ-GE)

(a) Push the wire into the cable so as not to move the throttle link and put a mark on the position shown in the illustration.

2003 COROLLA MATRIX (RM940U)

Author: Date: 2659

(b) Pull the wire and check the moved distance of the mark.