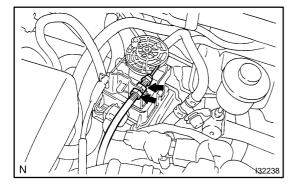

#### 5. ADJUST PLAY IN ACCELERATOR CONTROL CABLE ASSY

(a) Remove the cruise control actuator cover and adjust the play in the accelerator control cable assy by changing the double nut position.

Author: Date: 2660