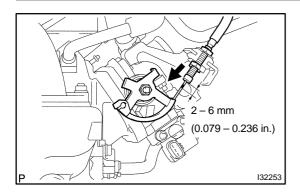

## 2. ADJUST PLAY IN ACCELERATOR AUTO DRIVE CABLE ASSY (1ZZ-FE)

(a) Changing the double nut position shown by the arrows, adjust the play to the standard value.

Standard: 2 – 6 mm (0.079 – 0.236 in.)

### 1. CHECK PLAY OF ACCELERATOR AUTO DRIVE CABLE ASSY (1ZZ-FE)

(a) Push the wire into the cable so as not to move the throttle link and put a mark on the position shown in the illustration.

(b) Pull the wire and check the moved distance of the mark.