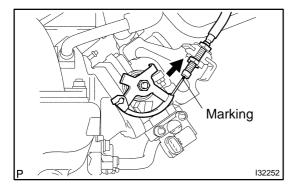

### 4. ADJUST PLAY IN ACCELERATOR AUTO DRIVE CABLE ASSY (2ZZ-GE)

(a) Changing the double nut position shown by the arrows, adjust the play to the standard value.

Standard: 2 - 6 mm (0.079 - 0.236 in.)