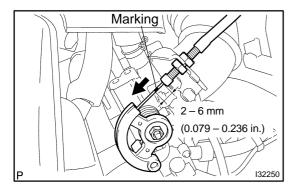

## 2. ADJUST PLAY IN ACCELERATOR AUTO DRIVE CABLE ASSY (1ZZ-FE)

(a) Changing the double nut position shown by the arrows, adjust the play to the standard value.

Standard: 2 – 6 mm (0.079 – 0.236 in.)