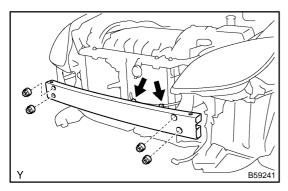

#### 3. REMOVE FRONT BUMPER REINFORCEMENT

- (a) Disconnect the 2 connector clamps.
- (b) Remove the 4 nuts and front bumper reinforcement.
- 4. REMOVE FRONT BUMPER SIDE MOUNTING BRACKET LH
- 5. REMOVE FRONT BUMPER SIDE MOUNTING BRACKET RH

# 13. INSTALL FRONT BUMPER REINFORCEMENT

(a) Install the front bumper reinforcement with the 4 nuts.

Torque: 36 N·m (367 kgf·cm, 27 ft·lbf) for nuts