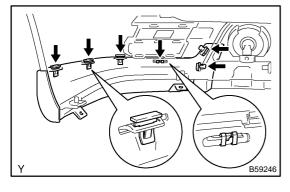

#### 1. REMOVE FRONT BUMPER COVER

- (a) Remove the 6 screws, 2 bolts and clip.
- (b) Disengage the hook and remove the front bumper cover.
- (c) w/ Fog light:Disconnect the fog light connectors.
- (d) Remove the front bumper hole cover LH and RH.
- 2. REMOVE FRONT BUMPER ENERGY ABSORBER