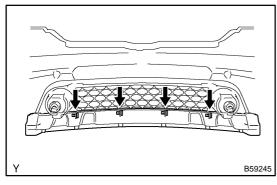

# 14. INSTALL FRONT BUMPER COVER

(a) Install the front bumper cover with the 6 screws, clip and 2 bolts.

Torque: 5.0 N·m (51 kgf·cm, 44 in. lbf) for bolts

2003 COROLLA MATRIX (RM940U)

Author: Date: 2636