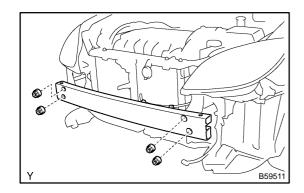

#### 3. REMOVE FRONT BUMPER REINFORCEMENT

- (a) Disconnect the 2 connector clamps.
- (b) Remove the 4 nuts and front bumper reinforcement.
- 4. REMOVE FRONT BUMPER SIDE MOUNTING BRACKET LH
- 5. REMOVE FRONT BUMPER SIDE MOUNTING BRACKET RH

# 13. INSTALL FRONT BUMPER REINFORCEMENT

(a) Install the front bumper reinforcement with the 4 nuts.

Torque: 36 N·m (367 kgf·cm, 27 ft·lbf) for nuts