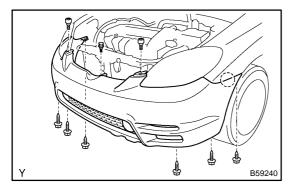

#### 1. REMOVE FRONT BUMPER COVER

- (a) Remove the 6 screws, 2 bolts and clip.
- (b) Disengage the hook and remove the front bumper cover.
- (c) w/ Fog light:Disconnect the fog light connectors.
- (d) Remove the front bumper hole cover LH and RH.
- 2. REMOVE FRONT BUMPER ENERGY ABSORBER

# 14. INSTALL FRONT BUMPER COVER

(a) Install the front bumper cover with the 6 screws, clip and 2 bolts.

Torque: 5.0 N·m (51 kgf·cm, 44 in. lbf) for bolts

2003 COROLLA MATRIX (RM940U)

Author: Date: 2636