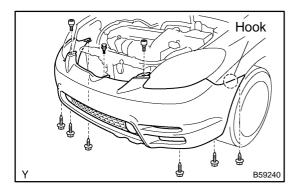

#### 1. REMOVE FRONT BUMPER COVER

- (a) Remove the 6 screws, 2 bolts and clip.
- (b) Disengage the hook and remove the front bumper cover.
- (c) w/ Fog light:Disconnect the fog light connectors.
- (d) Remove the front bumper hole cover LH and RH.
- 2. REMOVE FRONT BUMPER ENERGY ABSORBER

#### 3. REMOVE FRONT BUMPER REINFORCEMENT

- (a) Disconnect the 2 connector clamps.
- (b) Remove the 4 nuts and front bumper reinforcement.
- 4. REMOVE FRONT BUMPER SIDE MOUNTING BRACKET LH
- 5. REMOVE FRONT BUMPER SIDE MOUNTING BRACKET RH