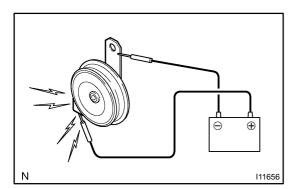

## 1. INSPECT LOW PITCHED HORN ASSY

(a) Connect the positive (+) lead from the battery to the terminal and the negative (–) lead to the horn body, and check that the horn blows.

If the result is not as specified, replace the horn.