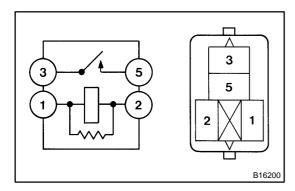

## 2. INSPECT HORN RELAY ASSY (Marking: HORN)

- (a) Remove the horn relay from the engine room R/B and J/B.
- (b) Inspect the horn relay continuity.

## Standard:

| Terminal No. | Condition                          | Specified condition |
|--------------|------------------------------------|---------------------|
| 1 ⇔ 2        | Constant                           |                     |
| 3 ⇔ 5        | Apply B+ between terminals 1 and 2 | Continuity          |

If the result is not as specified, replace the relay.

2003 COROLLA MATRIX (RM940U)

Author: Date: 2497