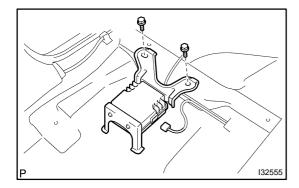

## 3. REMOVE VOLTAGE INVERTER ASSY

- (a) Remove the 2 bolts.
- (b) Fold the floor carpet to the inside.
- (c) Disconnect the connector.
- (d) Remove the voltage inverter assy.