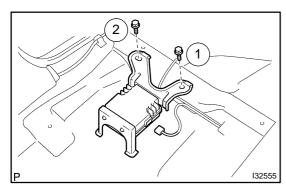

## 4. INSTALL VOLTAGE INVERTER ASSY

- (a) Install the voltage inverter assy.
- (b) Connect the connector.
- (c) Fold the floor carpet to the inside.
- (d) Tighten the 2 bolts.

Torque: 7.0 N m (71 kgf cm, 62 in. lbf)

## NOTICE:

Tighten the bolts in following order shown in the illustration to install the voltage inverter assy.

5. INSTALL FRONT SEAT (DRIVER SEAT POSITION) (See page 72-2)

2003 COROLLA MATRIX (RM940U)

Author: Date: 2490