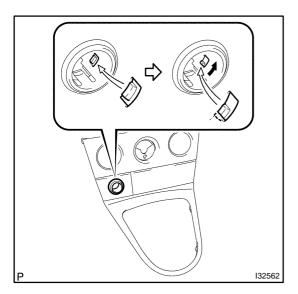

## 4. REMOVE POWER POINT SOCKET ASSY

- (a) Turn the socket in the circumference direction as shown in the illustration, disengage the claw between the socket and the power point socket cover, and push out the socket to the room side.
- (b) Align the socket with the notch on the power point socket cover, remove the power point socket assy to the room side.

## 5. INSTALL POWER POINT SOCKET ASSY

- (a) Align the socket with the notch on the power point socket cover, push the power point socket assy into as hard as possible and install it.
- 6. INSTALL CONSOLE BOX ASSY REAR (See page 33-4)