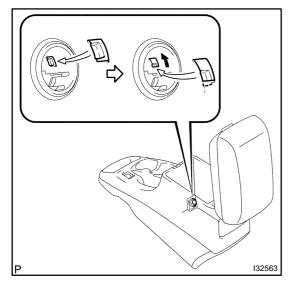

## 4. REMOVE POWER POINT SOCKET ASSY

- (a) Turn the socket in the circumference direction as shown in the illustration, disengage the claw between the socket and the power point socket cover, and push out the socket to the room side.
- (b) Align the socket with the notch on the power point socket cover, remove the power point socket assy to the room side.

## 5. INSTALL POWER POINT SOCKET ASSY

- (a) Align the socket with the notch on the power point socket cover, push the power point socket assy into as hard as possible and install it.
- 6. INSTALL CONSOLE BOX ASSY REAR (See page 33-4)