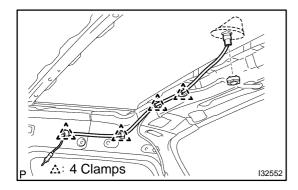

## 3. REMOVE AMPLIFIER ANTENNA ASSY

(a) Remove the 4 clamps and antenna nut.

(b) Release the 2 fitting claws, remove the amplifier antenna assy.