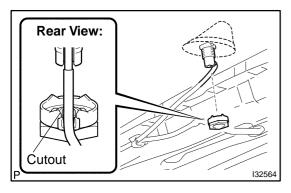

## 4. INSTALL AMPLIFIER ANTENNA ASSY

(a) Set the amplifier antenna assy to the hole on the roof, and place the antenna cord on the cutout on the antenna nut.

- (b) Install the amplifier antenna assy with the antenna nut. Torque: 4.5 N·m (46 kgf·cm, 40 in.·lbf)
- (c) Install the 4 clamps.