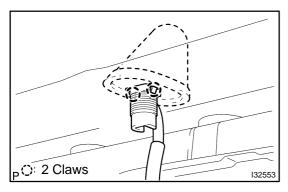

## 3. REMOVE AMPLIFIER ANTENNA ASSY

(a) Remove the 4 clamps and antenna nut.

(b) Release the 2 fitting claws, remove the amplifier antenna assy.