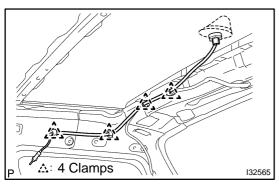

## 4. INSTALL AMPLIFIER ANTENNA ASSY

(a) Set the amplifier antenna assy to the hole on the roof, and place the antenna cord on the cutout on the antenna nut.

- (b) Install the amplifier antenna assy with the antenna nut. Torque: 4.5 N·m (46 kgf·cm, 40 in.·lbf)
- (c) Install the 4 clamps.