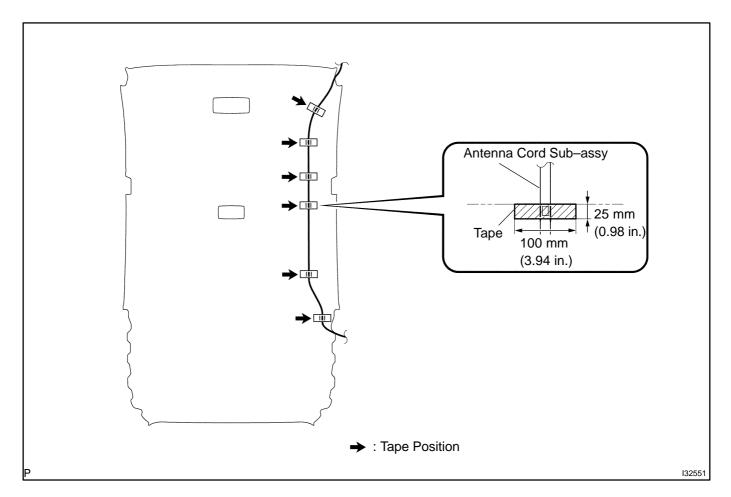

## 3. INSTALL ANTENNA CORD SUB-ASSY

(a) Tape the antenna cord sub–assy at the position of the roof headlining assy shown in the illustration.

## NOTICE:

- The antenna cord sub-assy should come to the center of the tape (100 mm (3.94 in.) x 25 mm (0.98 in.)) when taped.
- Try not to touch the adhesive side of the tape when taping.

2003 COROLLA MATRIX (RM940U)