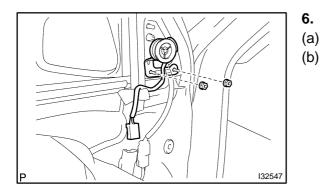

## **REMOVE FRONT NO.2 SPEAKER ASSY**

- Disconnect the connector.
- Remove the 2 nuts and front No.2 speaker assy from the front door panel.

- 7. INSTALL FRONT NO.2 SPEAKER ASSY
- Install the front No.2 speaker assy with the 2 nuts.
  Torque: 8.0 N·m (82 kgf·cm, 71 in.·lbf)
- (b) Connect the connector.