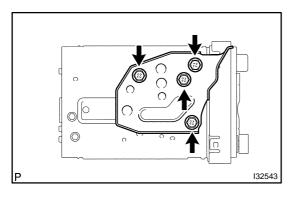

## 4. REMOVE RADIO BRACKET NO.2

(a) Remove the 4 screws and radio bracket No.2.

5. REMOVE NAVIGATION RECEIVER ASSY

2003 COROLLA MATRIX (RM940U)

Author: Date: 2472