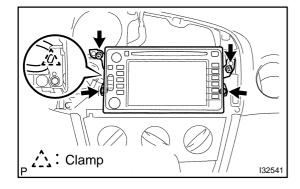

## 2. REMOVE NAVIGATION RECEIVER ASSEMBLY W/BRACKET

- (a) Remove the 4 screws.
- (b) Disconnect the clamp from the radio bracket No.2.
- (c) Disconnect the connectors, then remove the navigation receiver assembly w/bracket.