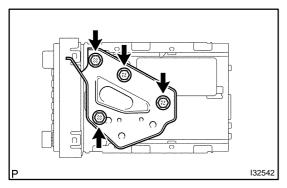

## 3. REMOVE RADIO BRACKET NO.1

(a) Remove the 4 screws and radio bracket No.1.