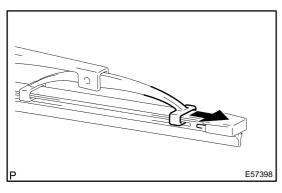

#### 2. REMOVE WIPER RUBBER LH

- (a) Remove the front wiper rubber LH from the front wiper blade.
- (b) Remove the 2 wiper rubber backing plates from the wiper rubber LH.

#### NOTICE:

Push the front wiper blade into the grooves of the wiper rubber to engage them completely.

2003 COROLLA MATRIX (RM940U)

Author: Date: 2456