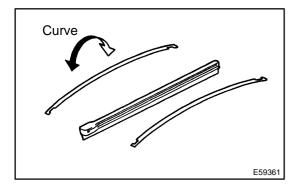

#### 2. REMOVE WIPER RUBBER LH

- (a) Remove the front wiper rubber LH from the front wiper blade.
- (b) Remove the 2 wiper rubber backing plates from the wiper rubber LH.

## 3. INSTALL WIPER RUBBER LH

(a) Install the 2 wiper rubber backing plates to the wiper rubber LH.

#### NOTICE:

Be careful to observe and keep direction of curvature for correct replacement.

(b) Install the wiper rubber LH so that the head part (Larger side) of the wiper rubber faces the arm axie side.