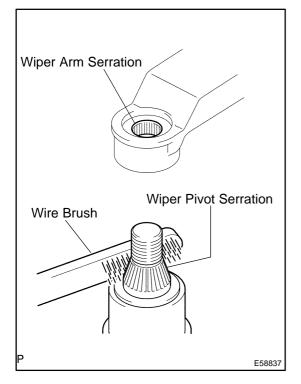

# 11. INSTALL FR WIPER ARM LH

- (a) Operate the wiper, and stop the windshield wiper motor assy at the automatic stop position.
- (b) Scrape off the serration part of the wiper arm with a round file or equivalent.
- (c) Clean the wiper pivot serration with the wire brush.

## 12. INSTALL FR WIPER ARM RH

- (a) Scrape off the serration part of the wiper arm with a round file or equivalent.
- (b) Clean the wiper pivot serration with the wire brush.
- (c) Install the front wiper arm RH with a nut at the position shown in the illustration.