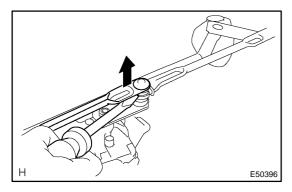

# REPLACEMENT

- 1. REMOVE WINDSHIELD WIPER ARM COVER
- 2. REMOVE FR WIPER ARM RH
- (a) Operate the wiper and stop the windshield wiper motor assy at the automatic stop position.
- (b) Remove a nut and FR wiper arm RH.
- REMOVE FR WIPER ARM LH
- (a) Remove a nut and FR wiper arm LH.