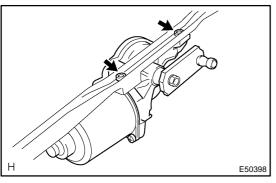

#### 8. REMOVE WINDSHIELD WIPER MOTOR ASSY

(a) Using a screwdriver and disengage the meshing of 2 rods at the clank arm pivot of the windshield wiper motor assy.

## HINT:

Tape the screwdriver tip before use.

(b) Remove 2 torx bolts and windshield wiper motor assy.

2003 COROLLA MATRIX (RM940U)