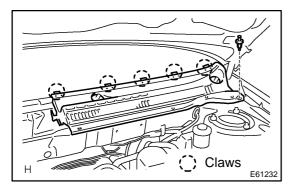

## 6. REMOVE COWL TOP VENTILATOR LOUVER LH

(a) Remove a clip and release the 5 claws, and remove the cowl top ventilator louver LH.

2003 COROLLA MATRIX (RM940U)