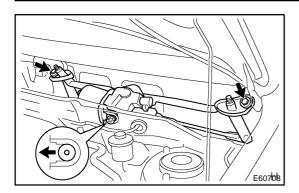

## 7. REMOVE WINDSHIELD WIPER LINK ASSY

- (a) Disconnect the connector.
- (b) Remove the 2 bolts.
- (c) Slide the wiper link assy to vehicle's passengers side. Disengage the meshing of the rubber pin and remove the wiper link assy.

#### 8. REMOVE WINDSHIELD WIPER MOTOR ASSY

(a) Using a screwdriver and disengage the meshing of 2 rods at the clank arm pivot of the windshield wiper motor assy.