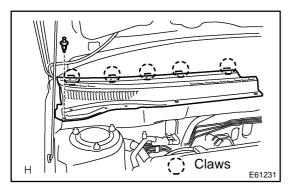

#### 5. REMOVE COWL TOP VENTILATOR LOUVER RH

(a) Remove a clip and release the 5 claws, and remove the cowl top ventilator louver RH.