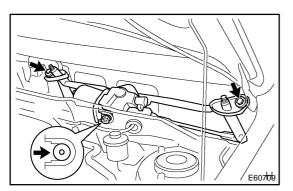

## 7. REMOVE WINDSHIELD WIPER LINK ASSY

- (a) Disconnect the connector.
- (b) Remove the 2 bolts.
- (c) Slide the wiper link assy to vehicle's passengers side. Disengage the meshing of the rubber pin and remove the wiper link assy.