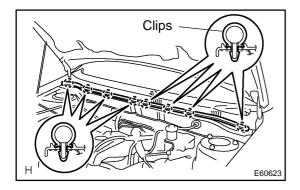

#### 4. REMOVE HOOD TO COWL TOP SEAL

(a) Using a clipremover, disengage the meshing of 8 clips and remove the hood to cowl top seal.