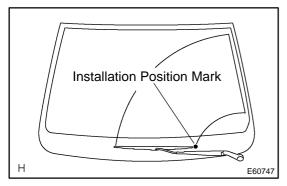

(d) Install the front wiper arm LH with a nut to the position shown in the illustration.

Torque: 20.5 N·m (209 kgf·cm, 15 ft·lbf)

HINT:

Hold down the arm hinge with hand to fasten a nut.

2003 COROLLA MATRIX (RM940U)