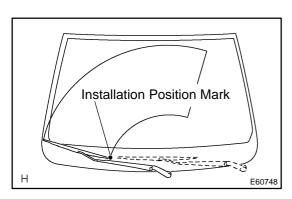

## 12. INSTALL FR WIPER ARM RH

- (a) Scrape off the serration part of the wiper arm with a round file or equivalent.
- (b) Clean the wiper pivot serration with the wire brush.
- (c) Install the front wiper arm RH with a nut at the position shown in the illustration.

Torque: 20.5 N·m (209 kgf·cm, 15 ft·lbf)