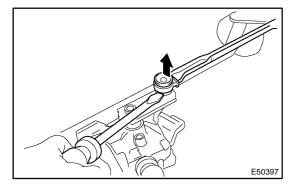

# REPLACEMENT

- 1. REMOVE WINDSHIELD WIPER ARM COVER
- 2. REMOVE FR WIPER ARM RH
- (a) Operate the wiper and stop the windshield wiper motor assy at the automatic stop position.
- (b) Remove a nut and FR wiper arm RH.
- REMOVE FR WIPER ARM LH
- (a) Remove a nut and FR wiper arm LH.