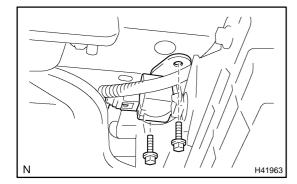

## 3. REMOVE AIR BAG SENSOR FRONT LH

- (a) Disconnect the connector from the airbag sensor front LH.
- (b) Remove the 2 bolts and airbag sensor front LH.

- 4. INSPECT AIR BAG SENSOR FRONT LH (See page 60-8)
- 5. INSTALL AIR BAG SENSOR FRONT LH
- (a) Check that the ignition switch turn OFF.
- (b) Check that the battery negative (–) terminal is disconnected.

## NOTICE:

Do not start the operation for 90 seconds after removing the terminal.

- (c) Install the airbag sensor front LH with the 2 bolts.
  - Torque: 8.0 N m (82 kgf cm, 71 in. lbf)
- (d) Connect the connector to the front airbag sensor front LH.
- (e) Check that no play is identified.
- 6. INSPECT SRS WARNING LIGHT (See page 05-543)