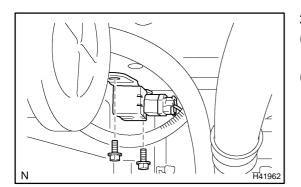

### 3. REMOVE AIR BAG FRONT RH SENSOR

- (a) Disconnect the connector from the airbag front RH sensor.
- (b) Remove the 2 bolts and airbag front RH sensor.

### 4. INSPECT AIR BAG FRONT RH SENSOR (See page 60–8)

# 5. INSTALL AIR BAG FRONT RH SENSOR

- (a) Check that the ignition switch turn OFF.
- (b) Check that the battery negative (–) terminal is disconnected.

#### Do not start the operation for 90 seconds after removing the terminal.

- (c) Install the airbag front RH sensor with the 2 bolts.
- Torque:8.0 N m (82 kgf cm, 71 in. lbf)
- (d) Connect the connector to the airbag front RH sensor.
- (e) Check that no play is identified.
- 6. INSPECT SRS WARNING LIGHT (See page 05–543)