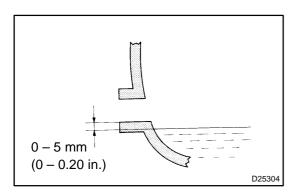

## 1. INSPECT TRANSAXLE OIL

- (a) Stop the vehicle on the level place.
- (b) Remove the transmission filler plug and gasket.
- (c) Check that the oil surface is within 5 mm (0.20 in.) from the lowest position of the inner surface of the transmission filler plug opening.

## NOTICE:

- Excessively large or small amount of oil may cause troubles.
- After replacing oil, drive the vehicle and check the oil level.
- (d) Check for oil leakage when the oil level is low.
- (e) Install the transmission filler plug and new gasket.