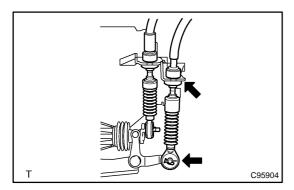

4107V-01

- (a) Remove the clip, washer and disconnect the cable end of the select cable from the transaxle.
- (b) Remove the clip and disconnect the select cable from the bracket.

- (c) Remove the 2 nuts and disconnect the select cable.
- (d) Disconnect the select cable from the clamp.