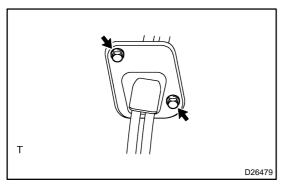

(e) Remove the 2 bolts and shift cable grommet retainer.

2003 COROLLA MATRIX (RM940U)

Author: Date: 2079

(f) Remove the clip and disconnect the cable end of the select cable from the shift lever assy.

- (g) Turn the lock and disconnect the select cable from the shift lever assy.
- (h) Pull out the select cable from the floor.
- 9. INSTALL FLOOR SHIFT CABLE TRANSMISSION CONTROL SELECT
- (a) Pull in the select cable to the floor.