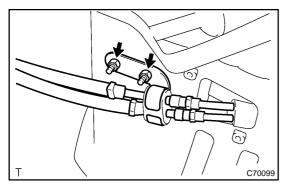

(e) Remove the 2 bolts and shift cable grommet retainer.

2003 COROLLA MATRIX (RM940U)

Author: Date: 2079

(f) Remove the clip and disconnect the cable end of the select cable from the shift lever assy.

- (g) Turn the lock and disconnect the select cable from the shift lever assy.
- (h) Pull out the select cable from the floor.
- 9. INSTALL FLOOR SHIFT CABLE TRANSMISSION CONTROL SELECT
- (a) Pull in the select cable to the floor.