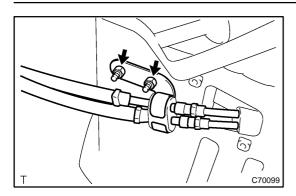

4107V-01

- (a) Remove the clip, washer and disconnect the cable end of the select cable from the transaxle.
- (b) Remove the clip and disconnect the select cable from the bracket.

- (c) Remove the 2 nuts and disconnect the select cable.
- (d) Disconnect the select cable from the clamp.

(e) Remove the 2 bolts and shift cable grommet retainer.

2003 COROLLA MATRIX (RM940U)

Author: Date: 2079

(f) Remove the clip and disconnect the cable end of the select cable from the shift lever assy.

- (g) Turn the lock and disconnect the select cable from the shift lever assy.
- (h) Pull out the select cable from the floor.
- 9. INSTALL FLOOR SHIFT CABLE TRANSMISSION CONTROL SELECT
- (a) Pull in the select cable to the floor.