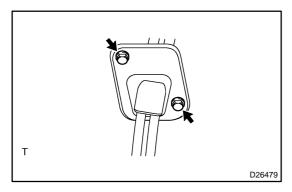

(e) Remove the 2 bolts and shift cable grommet retainer.

2003 COROLLA MATRIX (RM940U)

Author: Date: 2079

(f) Remove the clip and disconnect the cable end of the select cable from the shift lever assy.

- (g) Turn the lock and disconnect the select cable from the shift lever assy.
- (h) Pull out the select cable from the floor.
- 9. INSTALL FLOOR SHIFT CABLE TRANSMISSION CONTROL SELECT
- (a) Pull in the select cable to the floor.