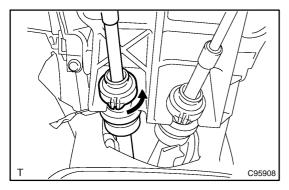

4107V-01

- (a) Remove the clip, washer and disconnect the cable end of the select cable from the transaxle.
- (b) Remove the clip and disconnect the select cable from the bracket.

- (c) Remove the 2 nuts and disconnect the select cable.
- (d) Disconnect the select cable from the clamp.