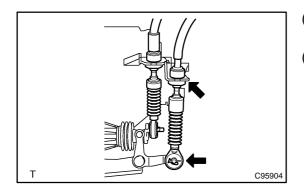

4107V-01

- (a) Remove the clip, washer and disconnect the cable end of the select cable from the transaxle.
- (b) Remove the clip and disconnect the select cable from the bracket.

- (c) Remove the 2 nuts and disconnect the select cable.
- (d) Disconnect the select cable from the clamp.