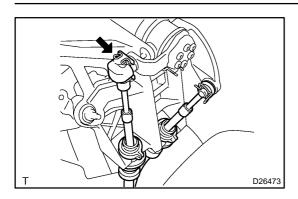

(b) Install the shift cable grommet retainer with the 2 bolts. Torque: 5.0 N·m (51 kgf·cm, 44 in.·lbf)

- (c) Connect the select cable to the shift lever assy. **NOTICE:** 
  - The projecting part of the cable outer should face upward when the shift cable is installed.
- Make sure that after installation the cable outer spring is moved to the place shown in the illustration.