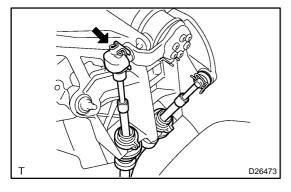

- (d) Connect the select cable end with the clip to the shift lever assy.
- (e) Connect the select cable to the clamp.

2003 COROLLA MATRIX (RM940U)

Author: Date: 2080

(f) Connect the select cable with the 2 nuts.

Torque: 5.0 N·m (51 kgf·cm, 44 in.·lbf)

- (g) Connect the select cable with the clip from the bracket.
- (h) Connect the cable end of the select cable and with the washer and clip to the transaxle.

- 10. INSTALL AIR BAG SENSOR ASSY CENTER (See page 60–39) SST 09249–63010
- 11. INSPECT SRS WARNING LIGHT (See page 05-543)