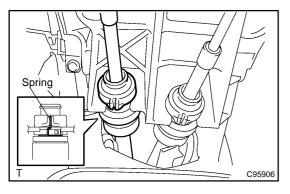

(b) Install the shift cable grommet retainer with the 2 bolts. Torque: 5.0 N·m (51 kgf·cm, 44 in.·lbf)

- (c) Connect the select cable to the shift lever assy. **NOTICE:** 
  - The projecting part of the cable outer should face upward when the shift cable is installed.
- Make sure that after installation the cable outer spring is moved to the place shown in the illustration.