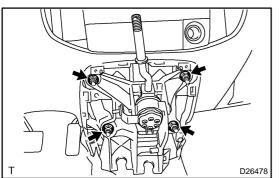

2003 COROLLA MATRIX (RM940U)

4107T-01

7.

**REMOVE FLOOR SHIFT SHIFT LEVER ASSY** (a) Remove the 4 nuts and shift lever assy.

Spring C95905

**INSTALL FLOOR SHIFT SHIFT LEVER ASSY** Install the shift lever assy with the 4 nuts. Torque: 12 N·m (120 kgf·cm, 9 ft·lbf)