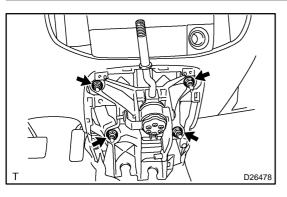

2003 COROLLA MATRIX (RM940U)

4107T-01

7.

**REMOVE FLOOR SHIFT SHIFT LEVER ASSY** (a) Remove the 4 nuts and shift lever assy.

Spring C95905

**INSTALL FLOOR SHIFT SHIFT LEVER ASSY** Install the shift lever assy with the 4 nuts. Torque: 12 N·m (120 kgf·cm, 9 ft·lbf)