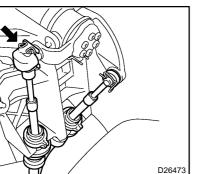

D26473

- **DISCONNECT FLOOR SHIFT CABLE TRANSMISSION** 6. **CONTROL SELECT**
- Remove the clip and disconnect the cable end of the se-(a) lect cable from the shift lever assy.

Turn the lock and disconnect the select cable from the (b) shift lever assy.

2003 COROLLA MATRIX (RM940U)

4107T-01

7.

**REMOVE FLOOR SHIFT SHIFT LEVER ASSY** (a) Remove the 4 nuts and shift lever assy.

Spring C95905

**INSTALL FLOOR SHIFT SHIFT LEVER ASSY** Install the shift lever assy with the 4 nuts. Torque: 12 N·m (120 kgf·cm, 9 ft·lbf)