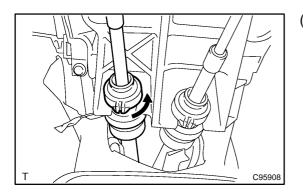

- 10. CONNECT FLOOR SHIFT CABLE TRANSMISSION
- **CONTROL SELECT** Connect the select cable with the clip to the shift lever (a) assy.

NOTICE:

- The projecting part of the cable outer should face upward when the shift cable is installed.
- Make sure that after installation the cable outer spring is moved to the place shown in the illustration.

Spring C95906

2003 COROLLA MATRIX (RM940U)

(b) Connect the select cable end with the clip.