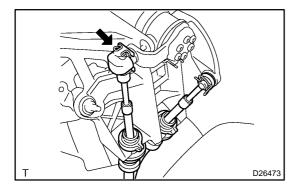

9. CONNECT FLOOR SHIFT CABLE TRANSMISSION **CONTROL SHIFT** 

Connect the shift cable with the clip to the shift lever assy. (a) NOTICE:

- The projecting part of the cable outer should face upward when the shift cable is installed.
- Make sure that after installation the cable outer spring is moved to the place shown in the illustration.
- Connect the shift cable end as shown in the illustration. (b) Install the washer and clip. (c)

- 10. CONNECT FLOOR SHIFT CABLE TRANSMISSION
- **CONTROL SELECT** Connect the select cable with the clip to the shift lever (a) assy.

NOTICE:

- The projecting part of the cable outer should face upward when the shift cable is installed.
- Make sure that after installation the cable outer spring is moved to the place shown in the illustration.

Spring C95906

2003 COROLLA MATRIX (RM940U)

(b) Connect the select cable end with the clip.