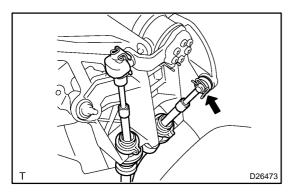

- 5. DISCONNECT FLOOR SHIFT CABLE TRANSMISSION **CONTROL SHIFT**
- Remove the clip and washer and disconnect the cable (a) end of the shift cable from the shift lever assy.

- C95907
- (b) Turn the lock and disconnect the shift cable from the shift lever assy.

D26473

- **DISCONNECT FLOOR SHIFT CABLE TRANSMISSION** 6. **CONTROL SELECT**
- Remove the clip and disconnect the cable end of the se-(a) lect cable from the shift lever assy.

Turn the lock and disconnect the select cable from the (b) shift lever assy.