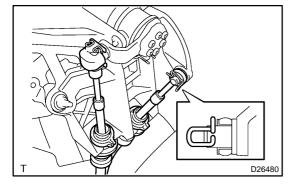

- 5. DISCONNECT FLOOR SHIFT CABLE TRANSMISSION **CONTROL SHIFT**
- Remove the clip and washer and disconnect the cable (a) end of the shift cable from the shift lever assy.

- C95907
- (b) Turn the lock and disconnect the shift cable from the shift lever assy.

D26473

- **DISCONNECT FLOOR SHIFT CABLE TRANSMISSION** 6. **CONTROL SELECT**
- Remove the clip and disconnect the cable end of the se-(a) lect cable from the shift lever assy.

Turn the lock and disconnect the select cable from the (b) shift lever assy.