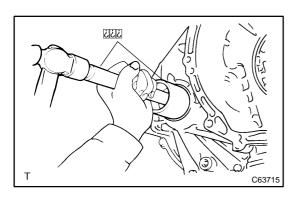

## REMOVE TRANSAXLE HOUSING OIL SEAL(RH)

(a) Using SST, pull out the oil seal. SST 09308–00010

- 8. REMOVE DIFFERENTIAL SIDE BEARING RETAINER OIL SEAL(LH)
- (a) Using SST, pull out the oil seal. SST 09308–00010