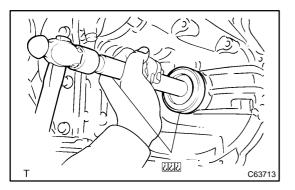

9. INSTALL TRANSAXLE HOUSING OIL SEAL(RH)
(a) Using SST and a hammer, drive in a new oil seal. SST 09554–14010, 09950–70010 (09951–07200)
Oil seal drive in depth:

0  $\pm$  0.5 mm (0  $\pm$  0.020 in.)