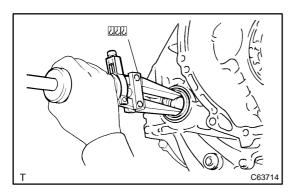

## REMOVE TRANSAXLE HOUSING OIL SEAL(RH)

(a) Using SST, pull out the oil seal. SST 09308–00010

- 8. REMOVE DIFFERENTIAL SIDE BEARING RETAINER OIL SEAL(LH)
- (a) Using SST, pull out the oil seal. SST 09308–00010