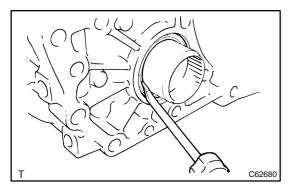

400N8-01

17. **REMOVE FRONT TRANSAXLE CASE OIL SEAL** (a) Using a screwdriver, remove the oil seal.

NOTICE:

Be careful not to damage the housing.