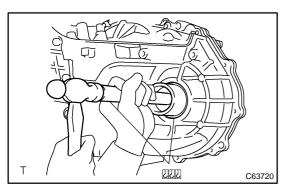

## 6. INSTALL TRANSAXLE CASE OIL SEAL

(a) Using SST and a hammer, drive in a new oil seal. SST 09726–27012 (09726–02041), 09950–70010 (09951–07200)

Oil seal drive in depth:

- 2.7  $\pm$  0.5 mm (0.106  $\pm$  0.020 in.)
- (b) Coat the lip of the oil seal with MP grease.
- 7. INSTALL FRONT DRIVE SHAFT ASSY LH (See page 30–15)
- 8. INSTALL ENGINE UNDER COVER LH
- 9. INSTALL FRONT WHEELS Torque: 103 N m (1,050 kgf cm, 76 ft lbf)
- 10. ADD AUTOMATIC TRANSAXLE FLUID
- 11. INSPECT AUTOMATIC TRANSAXLE FLUID (See page 30–15)
- 12. INSPECT AND ADJUST FRONT WHEEL ALIGNMENT (See page 26-6)
- 13. CHECK ABS SPEED SENSOR SIGNAL (See page 05-316)
- 14. REMOVE ENGINE ASSEMBLY WITH TRANSAXLE (See page 14–30)
- 15. REMOVE FRONT DRIVE SHAFT ASSY RH (See page 30–15)
- 16. REMOVE TRANSFER ASSY (See page 31–11)