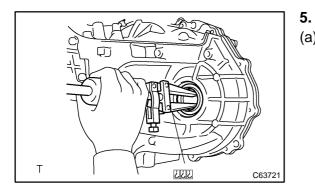

## REMOVE TRANSAXLE CASE OIL SEAL

(a) Using SST, pull out the oil seal. SST 09308–00010