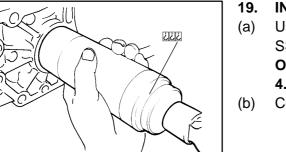

## **REMOVE FRONT DIFFERENTIAL CASE OIL SEAL** 18.

(a) Using SST, pull out the oil seal. SST 09308-00010

C6268

iii

- **INSTALL FRONT TRANSAXLE CASE OIL SEAL** Using SST and a hammer, drive in a new oil seal. SST 09309-37010