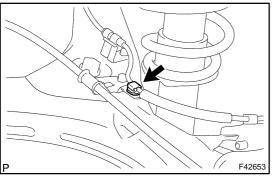

## 19. REMOVE PARKING BRAKE CABLE ASSY NO.3

- (a) Using a clip remover, disconnect the skid control sensor wire harness clip from the clamp.
- (b) Remove the 4 bolts and cable retainer from the body.
- (c) Disconnect the parking brake cable assy No.3 from the equalizer, and remove the parking brake cable assy No.3.
- 20. INSTALL PARKING BRAKE CABLE ASSY NO.3
- (a) Connect the parking brake cable assy No.3 to the equalizer.
- (b) Install the parking brake cable assy No.3 with the 4 bolts and cable retainer.

Torque: 5.4 N m (55 kgf cm, 48 in. lbf)

- (c) Connect the skid control sensor wire harness clip to the clamp.
- 21. INSTALL FUEL TANK PROTECTOR NO.1
- (a) Install the fuel tank protector No.1 with the 5 nuts.