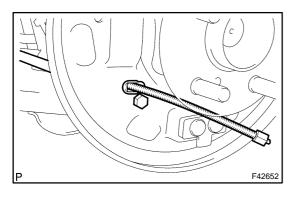

SST 09718-00010

12. REMOVE PARKING BRAKE SHOE ASSY LH NO.2 (DISC REAR BRAKE TYPE) (See page 33-18)

SST 09718-00010

13. REMOVE PARKING BRAKE SHOE LEVER LH (DISC REAR BRAKE TYPE) (See page 33-18)

- 14. DISCONNECT PARKING BRAKE CABLE ASSY NO.3
- (a) Remove the bolt, and disconnect the parking brake cable assy No.3 from the backing plate.