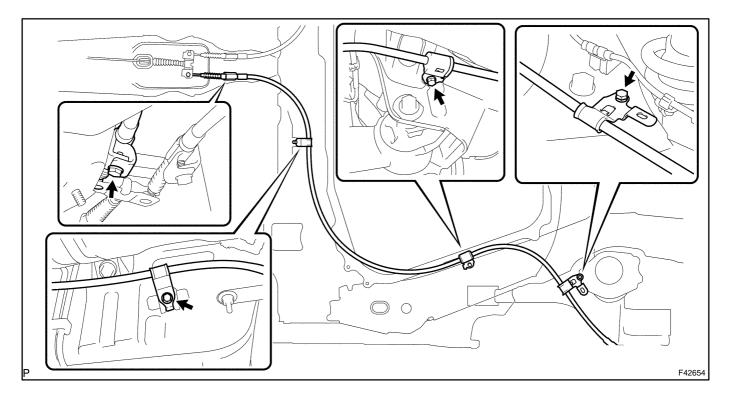

## 19. REMOVE PARKING BRAKE CABLE ASSY NO.3

- (a) Using a clip remover, disconnect the skid control sensor wire harness clip from the clamp.
- (b) Remove the 4 bolts and cable retainer from the body.
- (c) Disconnect the parking brake cable assy No.3 from the equalizer, and remove the parking brake cable assy No.3.
- 20. INSTALL PARKING BRAKE CABLE ASSY NO.3
- (a) Connect the parking brake cable assy No.3 to the equalizer.
- (b) Install the parking brake cable assy No.3 with the 4 bolts and cable retainer.

Torque: 5.4 N m (55 kgf cm, 48 in. lbf)

- (c) Connect the skid control sensor wire harness clip to the clamp.
- 21. INSTALL FUEL TANK PROTECTOR NO.1
- (a) Install the fuel tank protector No.1 with the 5 nuts.