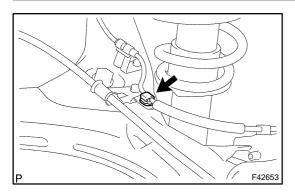

## 19. REMOVE PARKING BRAKE CABLE ASSY NO.3

- (a) Using a clip remover, disconnect the skid control sensor wire harness clip from the clamp.
- (b) Remove the 4 bolts and cable retainer from the body.
- (c) Disconnect the parking brake cable assy No.3 from the equalizer, and remove the parking brake cable assy No.3.
- 20. INSTALL PARKING BRAKE CABLE ASSY NO.3
- (a) Connect the parking brake cable assy No.3 to the equalizer.
- (b) Install the parking brake cable assy No.3 with the 4 bolts and cable retainer.

Torque: 5.4 N m (55 kgf cm, 48 in. lbf)

- (c) Connect the skid control sensor wire harness clip to the clamp.
- 21. INSTALL FUEL TANK PROTECTOR NO.1
- (a) Install the fuel tank protector No.1 with the 5 nuts.