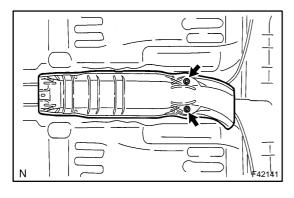

#### 6. REMOVE PARKING BRAKE CABLE ASSY NO.1

(a) Disconnect the parking brake cable assy No.1 from the equalizer and remove the parking brake cable assy No.1.

#### 7. INSTALL PARKING BRAKE CABLE ASSY NO.1

(a) Connect the parking brake cable assy No.1 to the equalizer and install the parking brake cable assy No.1.