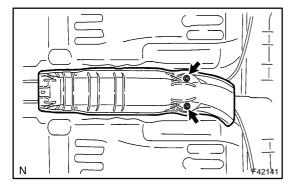

#### 6. REMOVE PARKING BRAKE CABLE ASSY NO.1

(a) Disconnect the parking brake cable assy No.1 from the equalizer and remove the parking brake cable assy No.1.

#### 7. INSTALL PARKING BRAKE CABLE ASSY NO.1

(a) Connect the parking brake cable assy No.1 to the equalizer and install the parking brake cable assy No.1.