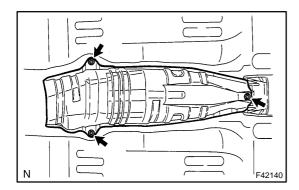

### 4. REMOVE FRONT FLOOR HEAT INSULATOR NO.1 (2WD DRIVE TYPE)

(a) Remove the 3 nuts and front floor heat insulator No.1.

## 5. REMOVE FRONT FLOOR HEAT INSULATOR NO.2 (2WD DRIVE TYPE)

(a) Remove the 2 nuts and front floor heat insulator No.2.