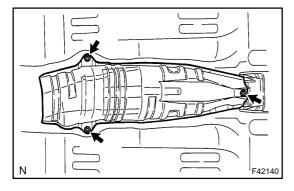

### 4. REMOVE FRONT FLOOR HEAT INSULATOR NO.1 (2WD DRIVE TYPE)

(a) Remove the 3 nuts and front floor heat insulator No.1.

## 5. REMOVE FRONT FLOOR HEAT INSULATOR NO.2 (2WD DRIVE TYPE)

(a) Remove the 2 nuts and front floor heat insulator No.2.