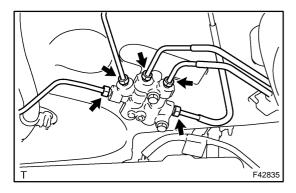

## 1. REMOVE PROPORTIONING VALVE ASSY

(a) Using SST, disconnect the 5 brake tubes from the proportioning valve assy.

SST 09023-00100

(b) Remove the 2 bolts and proportioning valve assy from the body.

## 2. INSTALL PROPORTIONING VALVE ASSY

(a) Install the proportioning valve assy with the 2 bolts.

Torque: 5.4 N·m (55 kgf·cm, 48 in lbf)

(b) Using SST, connect the 5 brake tubes to the proportioning valve assy.

SST 09023-00100

Torque: 15.2 N·m (155 kgf·cm, 11 ft·lbf)

- 3. FILL RESERVOIR WITH BRAKE FLUID
- 4. BLEED MASTER CYLINDER (See page 32–6) SST 09023–00100
- 5. BLEED BRAKE LINE (See page 32-6)
- 6. CHECK FLUID LEVEL IN RESERVOIR