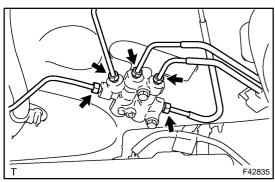

## 1. REMOVE PROPORTIONING VALVE ASSY

(a) Using SST, disconnect the 5 brake tubes from the proportioning valve assy.

SST 09023-00100

(b) Remove the 2 bolts and proportioning valve assy from the body.

## 2. INSTALL PROPORTIONING VALVE ASSY

(a) Install the proportioning valve assy with the 2 bolts.

Torque: 5.4 N·m (55 kgf·cm, 48 in lbf)

(b) Using SST, connect the 5 brake tubes to the proportioning valve assy.

SST 09023-00100

Torque: 15.2 N·m (155 kgf·cm, 11 ft·lbf)

- 3. FILL RESERVOIR WITH BRAKE FLUID
- 4. BLEED MASTER CYLINDER (See page 32–6) SST 09023–00100
- 5. BLEED BRAKE LINE (See page 32-6)
- 6. CHECK FLUID LEVEL IN RESERVOIR