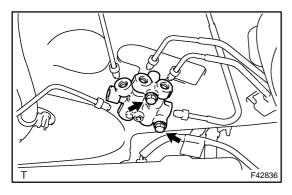

## 1. REMOVE PROPORTIONING VALVE ASSY

(a) Using SST, disconnect the 5 brake tubes from the proportioning valve assy.

SST 09023-00100

(b) Remove the 2 bolts and proportioning valve assy from the body.

## 2. INSTALL PROPORTIONING VALVE ASSY

(a) Install the proportioning valve assy with the 2 bolts.

Torque: 5.4 N·m (55 kgf·cm, 48 in lbf)

(b) Using SST, connect the 5 brake tubes to the proportioning valve assy.

SST 09023-00100

Torque: 15.2 N·m (155 kgf·cm, 11 ft·lbf)

- 3. FILL RESERVOIR WITH BRAKE FLUID
- 4. BLEED MASTER CYLINDER (See page 32–6) SST 09023–00100
- 5. BLEED BRAKE LINE (See page 32-6)
- 6. CHECK FLUID LEVEL IN RESERVOIR