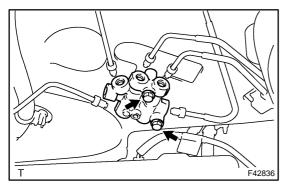

## 1. REMOVE PROPORTIONING VALVE ASSY

(a) Using SST, disconnect the 5 brake tubes from the proportioning valve assy.

SST 09023-00100

(b) Remove the 2 bolts and proportioning valve assy from the body.

## 2. INSTALL PROPORTIONING VALVE ASSY

(a) Install the proportioning valve assy with the 2 bolts.

Torque: 5.4 N·m (55 kgf·cm, 48 in lbf)

(b) Using SST, connect the 5 brake tubes to the proportioning valve assy.

SST 09023-00100

Torque: 15.2 N·m (155 kgf·cm, 11 ft·lbf)

- 3. FILL RESERVOIR WITH BRAKE FLUID
- 4. BLEED MASTER CYLINDER (See page 32–6) SST 09023–00100
- 5. BLEED BRAKE LINE (See page 32-6)
- 6. CHECK FLUID LEVEL IN RESERVOIR