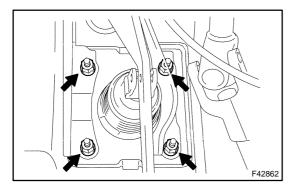

- 3. REMOVE BRAKE PEDAL SUPPORT SUB-ASSY
- (a) Remove the bolt from the brake pedal support.
- (b) Disconnect the stop lamp switch connector.

(c) Remove the 4 nuts and brake pedal support assy.

#### BRAKE – BRAKE PEDAL SUB-ASSY

- 10. INSTALL BRAKE PEDAL SUPPORT SUB-ASSY
- (a) Install the brake pedal support assy with the 4 nuts.
  Torque: 12.7 N⋅m (130 kgf⋅cm, 9 ft⋅lbf)
- (b) Connect the stop lamp switch connector to the stop lamp switch assy.