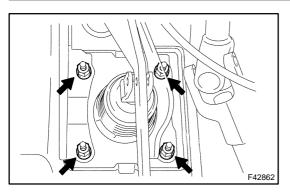

- 3. REMOVE BRAKE PEDAL SUPPORT SUB-ASSY
- (a) Remove the bolt from the brake pedal support.
- (b) Disconnect the stop lamp switch connector.

(c) Remove the 4 nuts and brake pedal support assy.

#### BRAKE – BRAKE PEDAL SUB-ASSY

- 10. INSTALL BRAKE PEDAL SUPPORT SUB-ASSY
- (a) Install the brake pedal support assy with the 4 nuts.
  Torque: 12.7 N⋅m (130 kgf⋅cm, 9 ft⋅lbf)
- (b) Connect the stop lamp switch connector to the stop lamp switch assy.