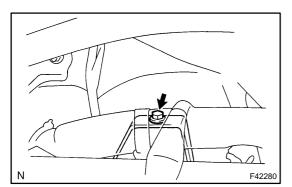

# REPLACEMENT

- 1. REMOVE COMBINATION METER ASSEMBLY (See page 71–18)
- 2. DISCONNECT BRAKE MASTER CYLINDER PUSH ROD CLEVIS
- (a) Remove the clip, push rod clevis pin and wave washer, and disconnect the push rod clevis from the brake pedal.