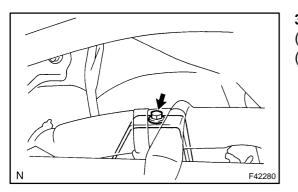

# REPLACEMENT

- 1. REMOVE COMBINATION METER ASSEMBLY (See page 71–18)
- 2. DISCONNECT BRAKE MASTER CYLINDER PUSH ROD CLEVIS
- (a) Remove the clip, push rod clevis pin and wave washer, and disconnect the push rod clevis from the brake pedal.