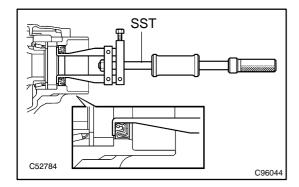

#### 7. REMOVE TRANSFER CASE RH OIL SEAL

(a) Using SST, remove the transfer case RH oil seal. SST 09308–00010

#### **NOTICE:**

Do not damage the oil-seal-fitted surface of the case.