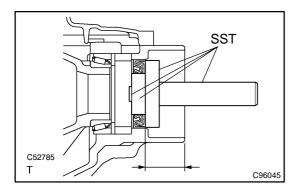

### 8. INSTALL TRANSFER CASE RH OIL SEAL

(a) Using SST, drive a new oil seal into the case to the position shown in the illustration.

SST 09950-60010 (09951-00360, 09951-00590, 09952-06010), 09950-70010 (09951-07150)

Drive in depth: 33.7 - 34.3 mm (1.3268 - 1.3504 in.)

#### NOTICE:

Do not install the oil seal obliquely.

- (b) Apply small amount of MP grease to the lip of the oil seal.
- 9. INSTALL FRONT DRIVE SHAFT ASSY RH (See page 30–15)
- 10. INSTALL FRONT AXLE HUB RH NUT
- 11. ADD TRANSFER OIL (See page 31-3)
- 12. INSPECT TRANSFER OIL (See page 31-3)
- 13. INSTALL TRANSFER CASE NO.2 PLUG
- (a) Install a new gasket and No.2 plug.