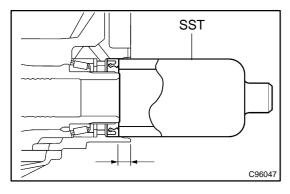

### 15. INSTALL TRANSFER CASE OIL SEAL

(a) Using SST, drive a new oil seal into the case to the position shown in the illustration.

SST 09316-60011 (09316-00011)

Drive in depth: 9.7 - 10.3 mm (0.3819 - 0.4055 in.)

#### NOTICE:

Do not install the oil seal obliquely.

- (b) Apply small amount of MP grease to the lip of the oil seal.
- 16. INSTALL TRANSFER ASSY (See page 31–11)
- 17. INSTALL TRANSFER STIFFENER PLATE RH (See page 31-11)
- 18. INSTALL TRANSFER STIFFENER PLATE CENTER (See page 31–11)
- 19. INSTALL TRANSVERSE ENGINE ENGINE MOUNTING BRACKET (See page 14-30)
- 20. INSTALL FRONT DRIVE SHAFT ASSY RH (See page 30-15)
- 21. INSTALL EXHAUST MANIFOLD (See page 14-30)
- 22. INSTALL EXHAUST MANIFOLD HEAT INSULATOR NO.1 (See page 14-30)
- 23. INSTALL OXYGEN SENSOR (See page 14-30)
- 24. INSTALL MANIFOLD STAY (See page 14-30)
- 25. INSTALL FRONT SUSPENSION CROSSMEMBER W/CENTER MEMBER (See page 14–30)