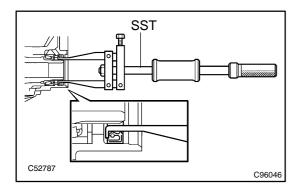

#### 14. REMOVE TRANSFER CASE OIL SEAL

(a) Using SST, remove the oil seal from the case. SST 09308–00010