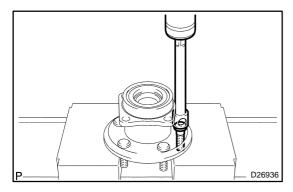

## 22. INSTALL REAR AXLE LH HUB BOLT (4WD DRIVE TYPE)

(a) Using a press and a extension bar, install a new LH hub bolt.

- 23. INSTALL REAR AXLE HUB & BEARING ASSY LH (4WD DRIVE TYPE) (See page 30-66)
- 24. INSTALL REAR WHEEL BEARING DUST DEFLECTOR NO.1 LH (4WD DRIVE TYPE) (See page 30–66)
  - SST 09608–10010, 09950–60020 (09951–00680), 09950–70010 (09951–07100)
- 25. TEMPORARY TIGHTEN UPPER CONTROL ARM ASSY (4WD DRIVE TYPE) (See page 30-66)
- 26. INSTALL AXLE ASSY RR LH (4WD DRIVE TYPE) (See page 30-66)
- 27. TEMPORARY TIGHTEN REAR SUSPENSION ARM ASSY NO.1 LH (4WD DRIVE TYPE) (See page 30–66)
- 28. INSTALL REAR BRAKE TUBE NO.4 (4WD DRIVE TYPE) (See page 30–66) SST 09023–00100
- 29. CONNECT PARKING BRAKE CABLE ASSY NO.3 (4WD DRIVE TYPE) (See page 32-41)
- 30. APPLICATION HIGH TEMPERATURE GREASE (4WD DRIVE TYPE) (See page 32-41)
- 31. INSTALL REAR BRAKE SHOE (4WD DRIVE TYPE) (See page 32–41) SST 09718–00010
- 32. INSTALL REAR BRAKE AUTOMATIC ADJUST LEVER LH (4WD DRIVE TYPE) (See page 32-41)
- 33. INSTALL FRONT BRAKE SHOE (4WD DRIVE TYPE) (See page 32-41) SST 09718-00010
- 34. INSTALL PARKING BRAKE SHOE STRUT SET LH (4WD DRIVE TYPE) (See page 32-41)
- 35. SPEED SENSOR REAR LH (4WD DRIVE TYPE) (See page 30-66)