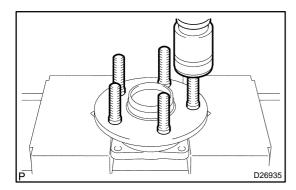

## 20. REMOVE REAR AXLE LH HUB BOLT (4WD DRIVE TYPE)

(a) Using a press, remove the LH hub bolt.