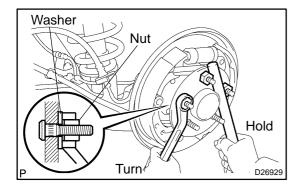

## 21. INSTALL REAR AXLE LH HUB BOLT (2WD DRIVE TYPE)

- (a) Install a washer and nut to a new LH hub bolt as shown in the illustration.
- (b) Using a hammer handle or an equivalent to hold the hub & bearing assy, install the LH hub bolt by tightening the nut.