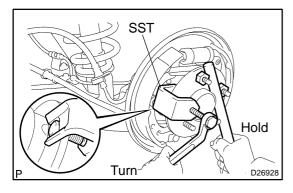

- 19. REMOVE REAR AXLE LH HUB BOLT (2WD DRIVE TYPE)
- (a) Using SST and a hammer handle or an equivalent, remove the LH hub bolt.

SST 09628-10011