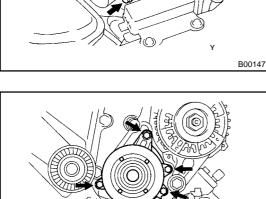

(d) Remove the 2 bolts and alternator.

B00150

#### 5. REMOVE WATER PUMP ASSY

(a) Remove the 6 bolts, water pump and O-ring.

6

<sup>2003</sup> COROLLA MATRIX (RM940U)