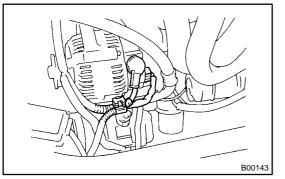

#### 4. REMOVE GENERATOR ASSY

- (a) Disconnect the wire clamp from the wire clip on the rectifire end frame.
- (b) Remove the rubber cap and nut, and disconnect the alternator wire.
- (c) Disconnect the alternator connector.