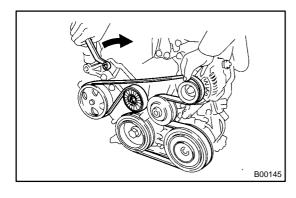

## REPLACEMENT

- 1. REMOVE ENGINE UNDER COVER RH
- 2. DRAIN COOLANT (See page 16–6)

3. REMOVE FAN AND GENERATOR V BELT (See page 14–4)