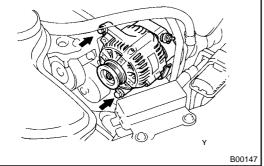

160C9-02

# WATER PUMP ASSY (1ZZ–FE)

## REPLACEMENT

- 1. REMOVE ENGINE UNDER COVER RH
- 2. DRAIN COOLANT (See page 16–6)





3. REMOVE FAN AND GENERATOR V BELT (See page 14–4)

#### 4. REMOVE GENERATOR ASSY

- (a) Disconnect the wire clamp from the wire clip on the rectifire end frame.
- (b) Remove the rubber cap and nut, and disconnect the alternator wire.
- (c) Disconnect the alternator connector.



(d) Remove the 2 bolts and alternator.



B00150

#### 5. REMOVE WATER PUMP ASSY

(a) Remove the 6 bolts, water pump and O-ring.

6

<sup>2003</sup> COROLLA MATRIX (RM940U)



### INSTALL WATER PUMP ASSY

- (a) Place a new O-ring on the timing chain cover.
- (b) Install the water pump with the 6 bolts. **Torque:**

Bolt A 9.0 N·m (92 kgf·cm, 80 in lbf) Bolt B 11 N·m (113 kgf·cm, 8 ft·lbf)

- 7. INSTALL GENERATOR ASSY Torque:
  12 mm head 25 N·m (250 kgf·cm, 18 ft·lbf) 14 mm head 54 N·m (550 kgf·cm, 39 ft·lbf)
- 8. ADD COOLANT (See page 16–6)
- 9. CHECK ENGINE COOLANT LEAK (See page 16–6)