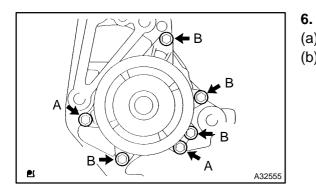

### INSTALL WATER PUMP ASSY

- (a) Place a new O-ring on the timing chain cover.
- (b) Install the water pump with the 6 bolts. **Torque:**

Bolt A 9.0 N·m (92 kgf·cm, 80 in lbf) Bolt B 11 N·m (113 kgf·cm, 8 ft·lbf)